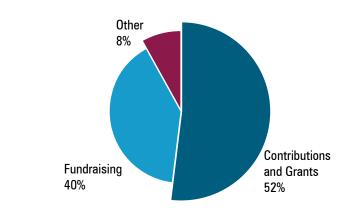

## STATEMENT OF ACTIVITIES

| For the Year Ended June 30, 2017     |                       |
|--------------------------------------|-----------------------|
| REVENUES AND OTHER SUPPORT           |                       |
| Contributions and grants             | \$ 856,027            |
| Fundraising (\$ 127,053 in-kind)     | \$ 646,895            |
| Investment income                    | \$ 19,715             |
| Realized/unrealized gain (loss)      | \$ 114,032            |
| Net assets released from restriction | -                     |
| Total revenues and other support     | \$ 1,636,699          |
| EXPENSES                             |                       |
| Program services                     | \$ 1,759,035          |
| Management and general               | \$ 238,440            |
| Fundraising                          | \$ 363,808            |
| Total expenses                       | \$ 2,361,283          |
|                                      | Φ ( <b>7</b> 04 04 4) |
| Change in net assets                 | \$ (724,614)          |
| Net assets at beginning of year      | \$ 4,792,546          |
| Net assets at end of the year        | \$ 4,067,932          |

## **SOURCES OF REVENUE**