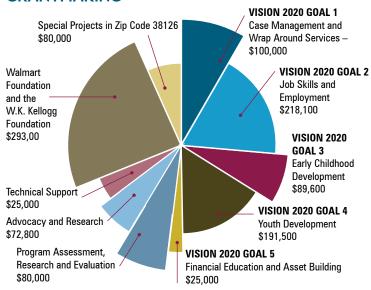

## **2017-2018 Vision 2020 Grant Making**

## 2017-2018 Grant Making - \$1,200,000

CASE MANAGEMENT AND WRAPAROUND SERVICES

\$100,000

# 3 PROGRAMS

To support families in zip code 38126 in **SECUTING TESOUTCES** 

to meet their basic needs.

GOAL 1

### GOAL 2

# JOB SKILLS AND EMPLOYMENT

\$218,100

## GOAL 3

# \$191,500 | 10 PROGRAMS

To develop positive outcomes in youth that include competence, confidence, connection and character.

## GOAL 5

**Grantee**RISE Foundation, Inc.

# FINANCIAL EDUCATION AND ASSET BUILDING

\$25,000

## Responsive Funding and Special Projects in Zip Code 38126

\$80,000

## **Strategic Initiatives**

\$293,000

Connecting Hearts, Hands and Philanthropy (CHHP)

National Philanthropic Collaborative of Young Women's Initiatives (NPCYWI)

Partnership for Women's Prosperity (PWP)

Funders:

Walmart Foundation and W. K. Kellogg Foundation