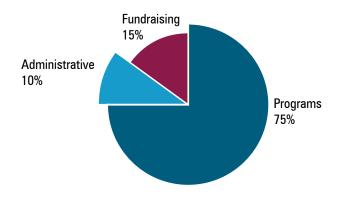

## STATEMENT OF ACTIVITIES

| For the Year Ended June 30, 2017     |                       |
|--------------------------------------|-----------------------|
| REVENUES AND OTHER SUPPORT           |                       |
| Contributions and grants             | \$ 856,027            |
| Fundraising (\$ 127,053 in-kind)     | \$ 646,895            |
| Investment income                    | \$ 19,715             |
| Realized/unrealized gain (loss)      | \$ 114,032            |
| Net assets released from restriction | -                     |
| Total revenues and other support     | \$ 1,636,699          |
| EXPENSES                             |                       |
| Program services                     | \$ 1,759,035          |
| Management and general               | \$ 238,440            |
| Fundraising                          | \$ 363,808            |
| Total expenses                       | \$ 2,361,283          |
|                                      | Φ ( <b>7</b> 04 04 4) |
| Change in net assets                 | \$ (724,614)          |
| Net assets at beginning of year      | \$ 4,792,546          |
| Net assets at end of the year        | \$ 4,067,932          |

## **SOURCES OF REVENUE**